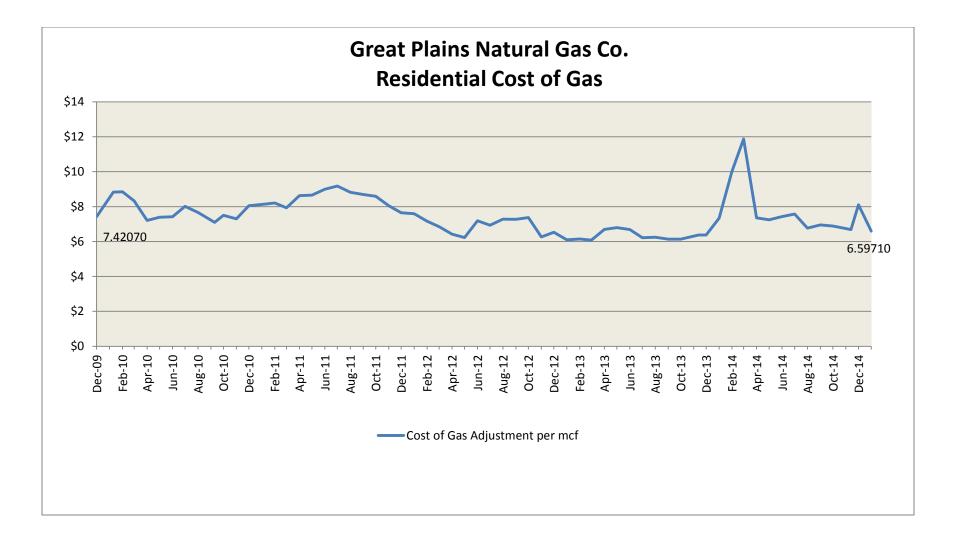

| Great Plains Natural Gas Co. |                    |           |           |           |           |           |           |           |            |           |
|------------------------------|--------------------|-----------|-----------|-----------|-----------|-----------|-----------|-----------|------------|-----------|
|                              | Cost of Gas per dk |           |           |           |           |           |           |           |            |           |
|                              | 2006               | 2007      | 2008      | 2009      | 2010      | 2011      | 2012      | 2013      | 2014       | 2015      |
| January                      | \$8.20400          | \$8.08840 | \$9.68740 | \$7.70190 | \$8.83200 | \$8.12070 | \$7.58810 | \$6.10100 | \$7.33670  | \$6.59710 |
| February                     | \$4.32850          | \$9.10030 | \$10.6889 | \$6.45900 | \$8.84790 | \$8.20630 | \$7.16420 | \$6.14600 | \$10.00780 |           |
| March                        | \$8.65600          | \$9.37930 | \$11.5841 | \$6.08690 | \$8.32200 | \$7.93380 | \$6.84850 | \$6.08280 | \$11.87180 |           |
| April                        | \$7.95070          | \$8.93600 | \$11.6383 | \$5.53170 | \$7.20800 | \$8.62820 | \$6.42210 | \$6.69270 | \$7.35130  |           |
| May                          | \$7.97450          | \$9.21380 | \$12.7296 | \$5.00440 | \$7.39070 | \$8.65870 | \$6.22810 | \$6.79180 | \$7.24210  |           |
| June                         | \$7.60830          | \$9.64610 | \$12.0747 | \$5.87810 | \$7.41550 | \$8.99130 | \$7.18790 | \$6.68720 | \$7.43010  |           |
| July                         | \$7.73390          | \$8.79140 | \$14.4251 | \$6.08300 | \$8.01510 | \$9.17610 | \$6.93120 | \$6.22210 | \$7.57220  |           |
| August                       | \$8.15730          | \$7.92430 | \$11.6387 | \$5.73930 | \$7.66870 | \$8.81890 | \$7.27950 | \$6.24610 | \$6.7708   |           |
| September                    | \$7.68870          | \$7.88490 | \$9.87210 | \$5.31350 | \$7.09980 | \$8.69120 | \$7.27120 | \$6.14000 | \$6.94810  |           |
| October                      | \$6.62540          | \$8.52240 | \$9.03690 | \$5.72650 | \$7.50390 | \$8.58850 | \$7.37580 | \$6.13640 | \$6.88440  |           |
| November                     | \$9.31800          | \$9.58210 | \$8.08340 | \$7.54610 | \$7.29750 | \$8.04900 | \$6.26030 | \$6.37460 | \$6.6846   |           |
| December                     | \$9.67240          | \$10.2799 | \$8.27250 | \$7.42070 | \$8.04790 | \$7.64760 | \$6.53150 | \$6.3735  | \$8.10610  |           |