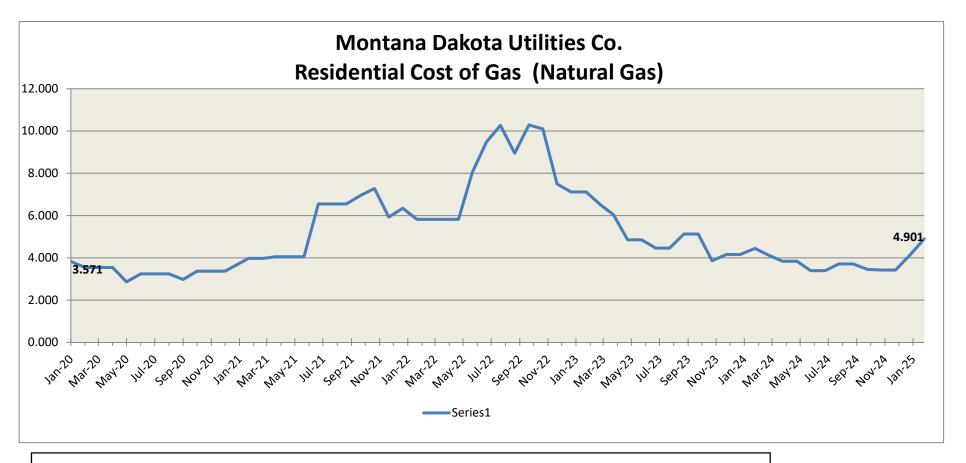

| Montana-Dakota Utilities Co. |         |         |         |         |         |         |          |         |         |         |
|------------------------------|---------|---------|---------|---------|---------|---------|----------|---------|---------|---------|
| Cost of Gas per dk           |         |         |         |         |         |         |          |         |         |         |
|                              | 2016    | 2017    | 2018    | 2019    | 2020    | 2021    | 2022     | 2023    | 2024    | 2025    |
| January                      | \$3.539 | \$4.015 | \$3.996 | \$4.258 | \$3.833 | \$3.976 | \$5.819  | \$7.117 | \$4.447 | \$4.091 |
| February                     | \$3.316 | \$4.878 | \$3.996 | \$3.971 | \$3.546 | \$3.976 | \$5.819  | \$6.514 | \$4.110 |         |
| March                        | \$3.316 | \$4.170 | \$4.266 | \$3.971 | \$3.546 | \$4.054 | \$5.819  | \$6.041 | \$3.839 |         |
| April                        | \$2.293 | \$3.737 | \$3.737 | \$3.650 | \$3.546 | \$4.054 | \$5.819  | \$4.857 | \$3.839 |         |
| May                          | \$2.661 | \$3.892 | \$3.356 | \$3.650 | \$2.869 | \$4.054 | \$8.036  | \$4.857 | \$3.392 |         |
| June                         | \$2.781 | \$3.892 | \$3.356 | \$3.990 | \$3.240 | \$6.548 | \$9.481  | \$4.459 | \$3.392 |         |
| July                         | \$2.781 | \$3.892 | \$3.503 | \$3.681 | \$3.240 | \$6.548 | \$10.267 | \$4.459 | \$3.709 |         |
| August                       | \$3.532 | \$3.892 | \$3.503 | \$3.681 | \$3.240 | \$6.548 | \$8.949  | \$5.125 | \$3.709 |         |
| September                    | \$3.362 | \$3.892 | \$3.697 | \$3.681 | \$2.977 | \$6.954 | \$10.293 | \$5.125 | \$3.452 |         |
| October                      | \$3.648 | \$3.665 | \$3.472 | \$3.571 | \$3.367 | \$7.276 | \$10.095 | \$3.865 | \$3.420 |         |
| November                     | \$3.648 | \$3.966 | \$3.695 | \$3.571 | \$3.367 | \$5.926 | \$7.494  | \$4.158 | \$3.420 |         |
| December                     | \$3.815 | \$3.996 | \$4.258 | \$3.571 | \$3.367 | \$6.345 | \$7.117  | \$4.158 | \$4.103 |         |