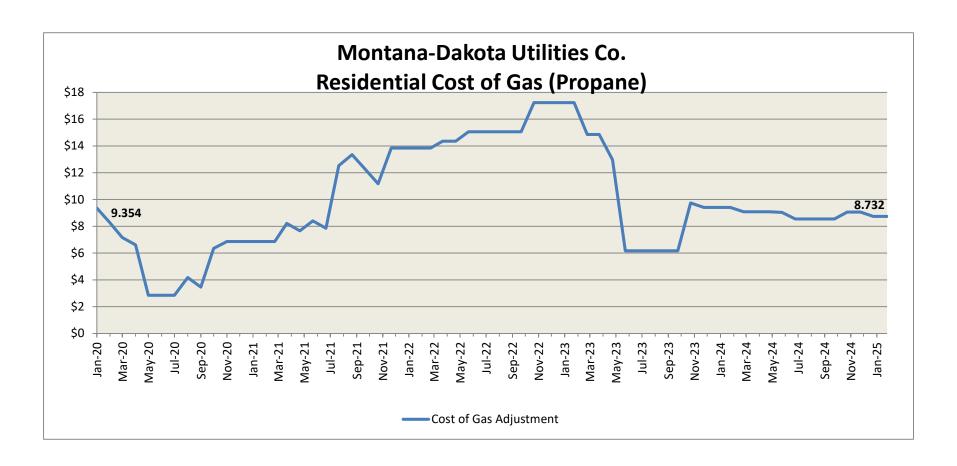

| Montana-Dakota Utilities Co. |         |          |          |         |         |          |          |          |         |         |  |
|------------------------------|---------|----------|----------|---------|---------|----------|----------|----------|---------|---------|--|
| Cost of Gas per dk           |         |          |          |         |         |          |          |          |         |         |  |
|                              | 2016    | 2017     | 2018     | 2019    | 2020    | 2021     | 2022     | 2023     | 2024    | 2025    |  |
| January                      | \$6.149 | \$5.341  | \$12.021 | \$9.496 | \$9.354 | \$6.866  | \$13.841 | \$17.237 | \$9.496 | \$8.732 |  |
| February                     | \$6.149 | \$6.439  | \$12.021 | \$9.496 | \$8.257 | \$6.886  | \$13.841 | \$14.854 | \$9.080 |         |  |
| March                        | \$6.149 | \$7.646  | \$11.033 | \$9.496 | \$7.159 | \$8.209  | \$14.353 | \$14.854 | \$9.080 |         |  |
| April                        | \$3.515 | \$6.439  | \$11.033 | \$9.496 | \$6.610 | \$7.668  | \$14.353 | \$12.973 | \$9.080 |         |  |
| May                          | \$2.037 | \$6.654  | \$6.753  | \$7.162 | \$2.852 | \$8.407  | \$15.061 | \$6.170  | \$9.039 |         |  |
| June                         | \$2.037 | \$6.654  | \$6.753  | \$4.967 | \$2.852 | \$7.858  | \$15.061 | \$6.170  | \$8.545 |         |  |
| July                         | \$2.037 | \$6.654  | \$6.094  | \$4.417 | \$2.852 | \$12.523 | \$15.061 | \$6.170  | \$8.545 |         |  |
| August                       | \$2.805 | \$6.654  | \$6.094  | \$4.417 | \$4.169 | \$13.346 | \$15.061 | \$6.170  | \$8.545 |         |  |
| September                    | \$2.805 | \$6.654  | \$6.094  | \$4.417 | \$3.457 | \$12.248 | \$17.237 | \$6.170  | \$8.545 |         |  |
| October                      | \$2.816 | \$7.740  | \$6.093  | \$4.414 | \$6.352 | \$11.174 | \$17.237 | \$9.738  | \$9.065 |         |  |
| November                     | \$3.365 | \$9.387  | \$9.496  | \$7.708 | \$6.866 | \$13.841 | \$17.237 | \$9.410  | \$9.065 |         |  |
| December                     | \$5.341 | \$11.582 | \$9.496  | \$7.708 | \$6.866 | \$13.841 | \$17.237 | \$9.410  | \$8.732 |         |  |