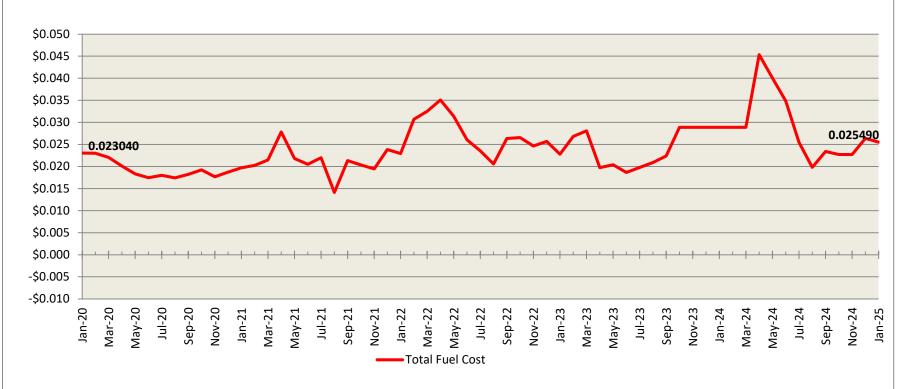

| Montana-Dakota Utilities Co Residential Total Fuel Cost |            |            |            |            |            |            |            |            |            |            |  |
|---------------------------------------------------------|------------|------------|------------|------------|------------|------------|------------|------------|------------|------------|--|
|                                                         | 2016       | 2017       | 2018       | 2019       | 2020       | 2021       | 2022       | 2023       | 2024       | 2025       |  |
| January                                                 | \$0.025720 | \$0.023520 | \$0.022850 | \$0.028140 | \$0.023040 | \$0.019690 | \$0.022930 | \$0.022800 | \$0.028860 | \$0.025490 |  |
| February                                                | \$0.024980 | \$0.023770 | \$0.023700 | \$0.027820 | \$0.023010 | \$0.020260 | \$0.030680 | \$0.026800 | \$0.028860 |            |  |
| March                                                   | \$0.024900 | \$0.023670 | \$0.023660 | \$0.027860 | \$0.022070 | \$0.021480 | \$0.032500 | \$0.028070 | \$0.028860 |            |  |
| April                                                   | \$0.022610 | \$0.022170 | \$0.024840 | \$0.029830 | \$0.020100 | \$0.001740 | \$0.035070 | \$0.019750 | \$0.045350 |            |  |
| May                                                     | \$0.019290 | \$0.021160 | \$0.022920 | \$0.027450 | \$0.018340 | \$0.021810 | \$0.031360 | \$0.020380 | \$0.040030 |            |  |
| June                                                    | \$0.017830 | \$0.020650 | \$0.021770 | \$0.026450 | \$0.017440 | \$0.020500 | \$0.026060 | \$0.018640 | \$0.034680 |            |  |
| July                                                    | \$0.017340 | \$0.020050 | \$0.021880 | \$0.025430 | \$0.018010 | \$0.219900 | \$0.023550 | \$0.019780 | \$0.025450 |            |  |
| August                                                  | \$0.018120 | \$0.021620 | \$0.021190 | \$0.022110 | \$0.017410 | \$0.014130 | \$0.020570 | \$0.020900 | \$0.023410 |            |  |
| September                                               | \$0.021410 | \$0.027320 | \$0.023260 | \$0.024160 | \$0.018220 | \$0.021340 | \$0.026350 | \$0.022390 | \$0.023410 |            |  |
| October                                                 | \$0.022500 | \$0.024630 | \$0.024570 | \$0.025400 | \$0.019230 | \$0.020370 | \$0.026540 | \$0.028860 | \$0.022720 |            |  |
| November                                                | \$0.022790 | \$0.024460 | \$0.024350 | \$0.023970 | \$0.017680 | \$0.019440 | \$0.024650 | \$0.028860 | \$0.022720 |            |  |
| December                                                | \$0.024240 | \$0.023720 | \$0.026250 | \$0.023900 | \$0.018720 | \$0.023840 | \$0.025690 | \$0.028860 | \$0.026390 |            |  |