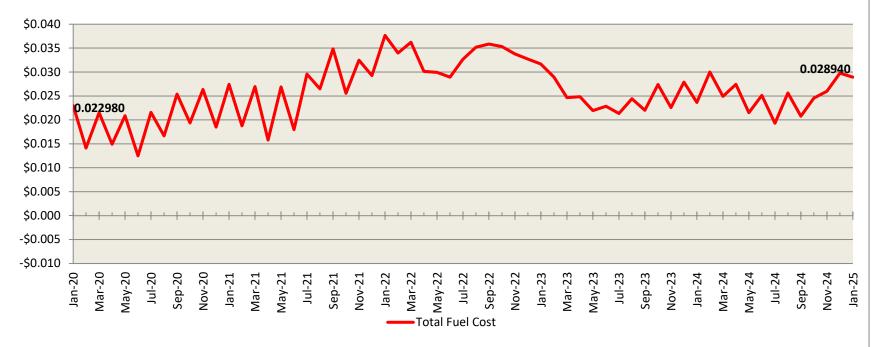

| Northern States Power (NSP)/Xcel Energy Total Residential Fuel Cost |            |            |            |            |            |            |            |            |            |            |
|---------------------------------------------------------------------|------------|------------|------------|------------|------------|------------|------------|------------|------------|------------|
|                                                                     | 2016       | 2017       | 2018       | 2019       | 2020       | 2021       | 2022       | 2023       | 2024       | 2025       |
| January                                                             | \$0.021480 | \$0.023700 | \$0.023410 | \$0.024860 | \$0.022980 | \$0.027420 | \$0.037670 | \$0.031670 | \$0.024860 | \$0.028940 |
| February                                                            | \$0.029390 | \$0.025170 | \$0.027570 | \$0.020300 | \$0.014160 | \$0.018780 | \$0.033990 | \$0.028940 | \$0.029990 |            |
| March                                                               | \$0.020730 | \$0.022900 | \$0.023920 | \$0.024510 | \$0.021520 | \$0.026940 | \$0.036230 | \$0.024660 | \$0.024920 |            |
| April                                                               | \$0.029500 | \$0.024480 | \$0.025480 | \$0.020310 | \$0.014920 | \$0.029500 | \$0.030130 | \$0.024840 | \$0.027410 |            |
| May                                                                 | \$0.014500 | \$0.021480 | \$0.027570 | \$0.022790 | \$0.020870 | \$0.026880 | \$0.029920 | \$0.021950 | \$0.021490 |            |
| June                                                                | \$0.023320 | \$0.024520 | \$0.022820 | \$0.017890 | \$0.012480 | \$0.017970 | \$0.028930 | \$0.022830 | \$0.025130 |            |
| July                                                                | \$0.018290 | \$0.022480 | \$0.021080 | \$0.023309 | \$0.021570 | \$0.029550 | \$0.032680 | \$0.021340 | \$0.019310 |            |
| August                                                              | \$0.023940 | \$0.025450 | \$0.024260 | \$0.017190 | \$0.016690 | \$0.026480 | \$0.035180 | \$0.024400 | \$0.025630 |            |
| September                                                           | \$0.020670 | \$0.023490 | \$0.023180 | \$0.023770 | \$0.025380 | \$0.034840 | \$0.035850 | \$0.022010 | \$0.023770 |            |
| October                                                             | \$0.024540 | \$0.024490 | \$0.021710 | \$0.015660 | \$0.019370 | \$0.024540 | \$0.035300 | \$0.027390 | \$0.024560 |            |
| November                                                            | \$0.022660 | \$0.022180 | \$0.024510 | \$0.022830 | \$0.026350 | \$0.032460 | \$0.033790 | \$0.022580 | \$0.026000 |            |
| December                                                            | \$0.025100 | \$0.024150 | \$0.020930 | \$0.014000 | \$0.018500 | \$0.029270 | \$0.032720 | \$0.027890 | \$0.029770 |            |
|                                                                     | _          | _          | <u> </u>   | <u> </u>   | _          | <u> </u>   | <u> </u>   | _          | <u> </u>   | <u> </u>   |