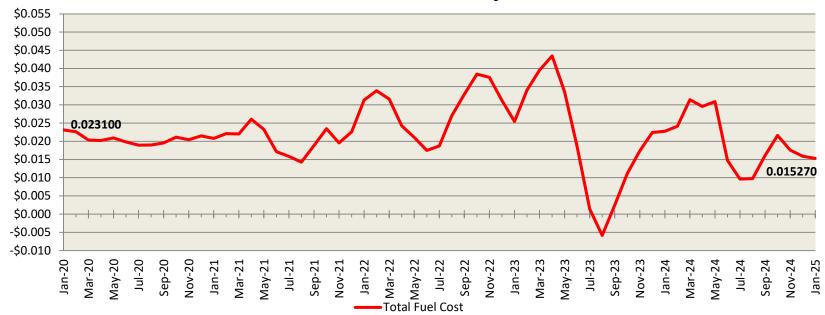

| Otter Tail Power Company - Residential Total Fuel Cost |            |            |            |            |            |            |            |             |            |            |  |
|--------------------------------------------------------|------------|------------|------------|------------|------------|------------|------------|-------------|------------|------------|--|
|                                                        | 2016       | 2017       | 2018       | 2019       | 2020       | 2021       | 2022       | 2023        | 2024       | 2025       |  |
| January                                                | \$0.023341 | \$0.025200 | \$0.023325 | \$0.029684 | \$0.023100 | \$0.020760 | \$0.031350 | \$0.025430  | \$0.022740 | \$0.015270 |  |
| February                                               | \$0.022750 | \$0.029100 | \$0.023010 | \$0.032420 | \$0.022620 | \$0.022110 | \$0.033860 | \$0.034060  | \$0.024120 |            |  |
| March                                                  | \$0.023537 | \$0.029950 | \$0.023455 | \$0.031150 | \$0.020350 | \$0.022000 | \$0.031600 | \$0.039490  | \$0.031410 |            |  |
| April                                                  | \$0.022116 | \$0.025573 | \$0.023717 | \$0.027280 | \$0.020200 | \$0.026040 | \$0.025830 | \$0.043480  | \$0.029550 |            |  |
| May                                                    | \$0.021834 | \$0.024493 | \$0.025765 | \$0.025040 | \$0.020920 | \$0.023280 | \$0.021090 | \$0.033580  | \$0.030910 |            |  |
| June                                                   | \$0.019756 | \$0.020819 | \$0.024437 | \$0.023880 | \$0.098100 | \$0.017120 | \$0.017500 | \$0.018580  | \$0.014780 |            |  |
| July                                                   | \$0.018090 | \$0.021755 | \$0.024256 | \$0.023320 | \$0.018940 | \$0.015860 | \$0.018710 | \$0.001400  | \$0.009600 |            |  |
| August                                                 | \$0.020414 | \$0.023503 | \$0.023358 | \$0.021780 | \$0.018980 | \$0.014290 | \$0.027020 | -\$0.005810 | \$0.009760 |            |  |
| September                                              | \$0.021190 | \$0.023498 | \$0.020133 | \$0.026930 | \$0.019570 | \$0.018840 | \$0.032860 | \$0.002430  | \$0.026930 |            |  |
| October                                                | \$0.022285 | \$0.025905 | \$0.020805 | \$0.027100 | \$0.021150 | \$0.023440 | \$0.038430 | \$0.011170  | \$0.021610 |            |  |
| November                                               | \$0.021915 | \$0.025382 | \$0.018545 | \$0.025240 | \$0.020430 | \$0.019550 | \$0.037560 | \$0.017340  | \$0.017570 |            |  |
| December                                               | \$0.023575 | \$0.024144 | \$0.022193 | \$0.022163 | \$0.025984 | \$0.022590 | \$0.031230 | \$0.022400  | \$0.015910 |            |  |